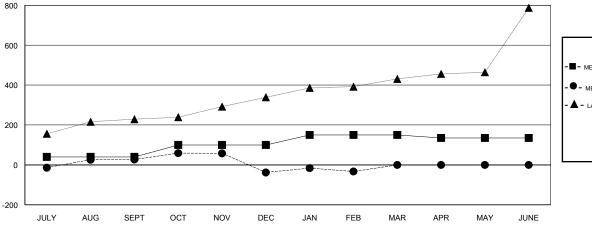

## GOALS AND ACTUAL MEMBERS CUMULATIVE

| DROPPED CLUBS: 3 |     |
|------------------|-----|
| DROPPED MEMBERS  |     |
| DECEASED         | 3   |
| CLUB CANCELLED   | 68  |
| OTHER            | 334 |
| TOTAL            | 405 |