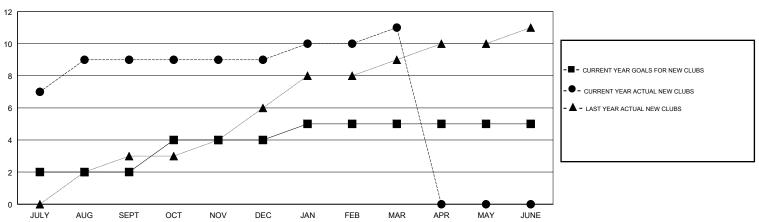

| 0             | JULY/AUG/SEPT         | 40                        | 275                     | 246                                                |
| OCT/NOV/DEC           | 2             | 0         | 3             | OCT/NOV/DEC           | 60                        | 67                      | 124                                                |
| JAN/FEB/MAR           | 1             | 2         | 0             | JAN/FEB/MAR           | 50                        | 86                      | 35                                                 |
| APR/MAY/JUNE          | 0             | 0         | 0             | APR/MAY/JUNE          | -15                       | 0                       | 0                                                  |

#### GOALS AND ACTUAL NEW CLUBS CUMULATIVE



## GOALS AND ACTUAL MEMBERS CUMULATIVE





| DROPPED CLUBS: 3 |     |
|------------------|-----|
| DROPPED MEMBERS  |     |
| DECEASED         | 3   |
| CLUB CANCELLED   | 68  |
| OTHER            | 334 |
| TOTAL            | 405 |

| 39 CLUBS OF 69 ADDED 1 OR MORE |  |
|--------------------------------|--|
| NEW MEMBERS                    |  |
|                                |  |
|                                |  |

MALE 2,272 (91.36%)
FEMALE 215 (8.64%)
Women Percentage Fiscal Year Goal: 12%

**GENDER DISTRIBUTION** 

CLICK HERE FOR CUMULATIVE
MEMBERSHIP DATA

TOTAL FAMILY UNIT MEMBERS 356

FAMILY MEMBERS PAYING HALF DUES 178